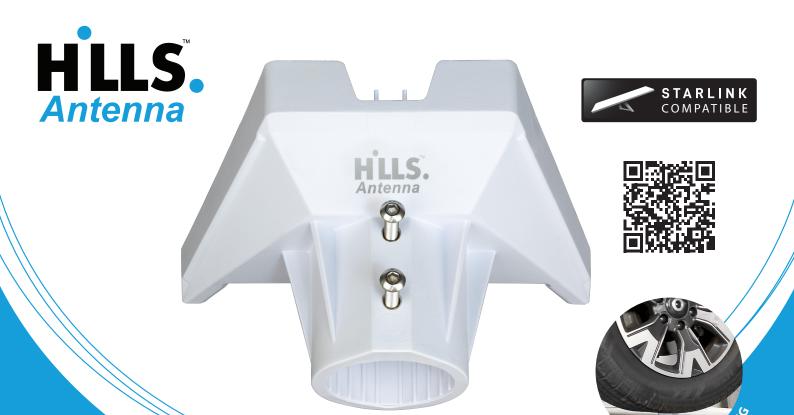

# STARLINK POLE ADAPTOR

The Hills Antenna FB607313 Starlink Pole Adaptor is specifically designed to mount a Starlink GEN 3 V4 Satellite Dish to almost any pole on the market.

Unlike 3D printed methods, our engineers have meticulously crafted a plastic injection moulding technique with our unique and exclusive material composition, to construct an exceptionally strong adaptor that boasts not only a robust performance but long lasting solution. It's construction is so durable, it has been successfully tested to withstand the weight of a 3 tonne truck!

It's formulation ensures durability and reliability in diverse environmental conditions, with a superior UV resistance and capacity to weather the most severe temperature changes.

Colour matched to the underside of the Starlink GEN 3 V4 Dish, mounting is incredibly simple. The Click-In tab design allows for a secure fitting to the dish, whilst two M6 Stainless Steel Screws (304) bolts are used for fastening to the pole.

# Features:

- Suits Starlink GEN 3 V4 Dish (Click-In tab design)
- Supports Pole Diameter: 32mm to 50mm (32mm to 42mm requires Small Diameter Pole Adaptor)
- **Precision injection moulded** with proprietary formulation
- Heavy-duty material with exceptional UV resistance, withstanding severe temperature changes
- 20° tilt angle to prevent snow build up in icy weather
- Brass non-slip bushing moulded into collar
- Weight: 320g