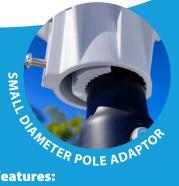

# Features:

- Suits Starlink GEN 3 V4 Dish (Click-In tab design)
- Supports Pole Diameter: 32mm to 50mm (32mm to 42mm requires Small Diameter Pole Adaptor)
- **Precision injection moulded** with proprietary formulation
- Heavy-duty material with exceptional UV resistance, withstanding severe temperature changes
- 20° tilt angle to prevent snow build up in icy weather
- Brass non-slip bushing moulded into collar
- Weight: 320g

## What's in the box

- 1x Starlink Pole Adaptor
- 1x Small Diameter Pole Adaptor
- 2x M6 Stainless Steel Screws (304)
- 1x Allen Key

Product information and pricing up to date as of July 15, 2024 2:37 PM. For more information, visit www.hillsantenna.com.au